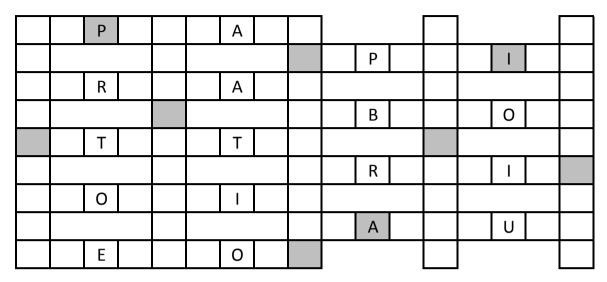

In this puzzle all the answers are 9 letter words. The clues are given but not numbered. Your task is to fit the answers into the grid. Several letters have been provided for you.

ALL THE NINES

SYSTEM OF RELIGIOUS BELIEF STICKY, VISCID AVOID WASTE OR EXTRAVAGANCE ENCOURAGING BETRAYAL OF TRUST NOT CLEAR IN MEANING SPOKE QUITELY DEVOTED TO ONE'S COUNTRY DISTASTEFUL, OFFENSIVE DINER SITUATED ON A HIGHWAY DISTRIBUTE OVER A WIDE AREA RECEIVER STUDY OF THE NATURAL FEATURES OF THE EARTH'S SURFACE MAKE FULL AGAIN

Now rearrange the letters in the gray squares to reveal an Irish town

Each letter of the alphabet has been replaced by another. Replace each letter with the correct one and a quote by Jukes Verne will be revealed.