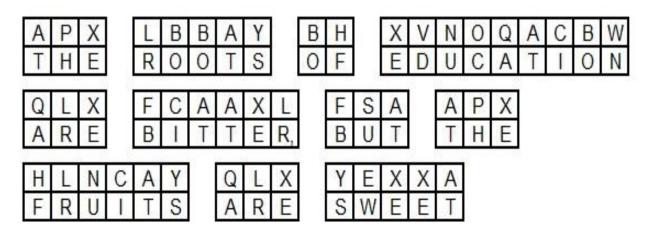

Each letter of the alphabet has been replaced by another. Replace each letter with the correct one and a quote by Aristotle will be revealed.

## **CODE BREAKER**