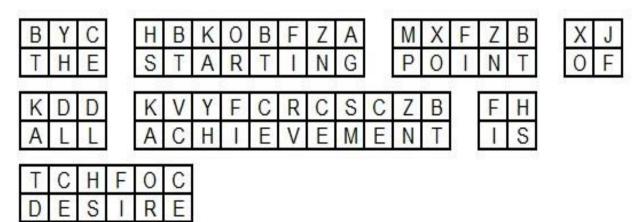

| S |   |   |   | J |
| U |   |   |   | D |   |   |   | S | 0 | L | ı | С | ı | Т | 0 | R |
| S | Н | Α | М | Ε | L | Ε | S | S |   |   |   | Ε |   |   |   | Ε |

TAKE INTO CUSTODY
ENTHUSIASM
MEDDLESOME
ARDUOUS
HAZARDOUS BUT EXCITING UNDERTAKING
TRANSITORY
FOOD

IMPUDENT
LEGAL PROFESSIONAL
RECALL PAST EXPERIENCES
EX-SOVIET OFFICIAL (POLITICAL)
ABLE TO BE SET ON FIRE
A GREAT NUMBER, HORDE
EXTREMELY BEAUTIFUL

Now rearrange the letters in the gray squares to reveal an American city.

| B R L T M E I O A | ВА | A L T | I M O R E |
|-------------------|----|-------|-----------|
|-------------------|----|-------|-----------|

Each letter of the alphabet has been replaced by another. Replace each letter with the correct one and a quote by Napoleon Hill will be revealed.

## **CODE BREAKER**