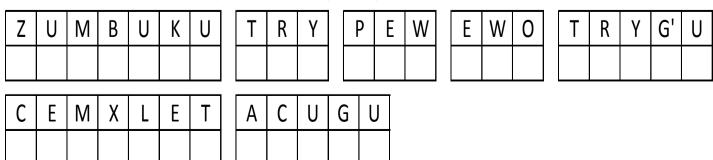

This puzzle has 9 letter to each answer, once you have completed the Crossword part of the puzzle there will be 9 letters in 9 shaded boxes. Rearrange those 9 letters to answer the clue at the end of the puzzle.

Now rearrange the letters in the gray squares to reveal to reveal a species of bird.

Each letter of the alphabet has been substituted for another. Replace each letter with the correct one and you will have a quote by Theodore Roosevelt.