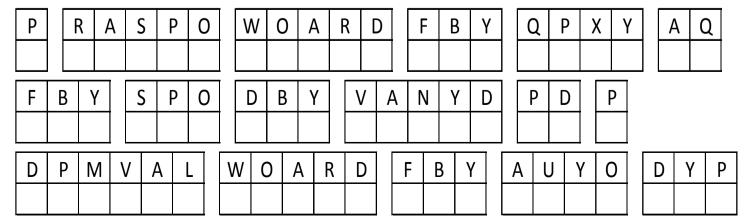

This puzzle has 9 letter to each answer, once you have completed the Crossword part of the puzzle there will be 9 letters in 9 shaded boxes. Rearrange those 9 letters to answer the clue at the end of the puzzle.

Now rearrange the letters in the gray squares to reveal the name of a hard shelled animal.

Each letter of the alphabet has been substituted for another. Replace each letter with the correct one and you will have a quote by Honore de Balzac.