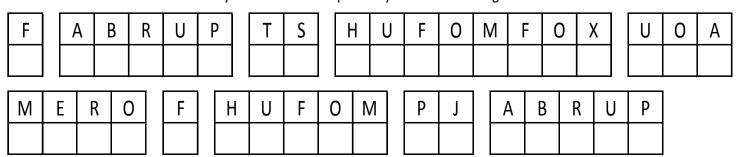

This puzzle has 9 letter to each answer, once you have completed the Crossword part of the puzzle there will be 9 letters in 9 shaded boxes. Rearrange those 9 letters to answer the clue at the end of the puzzle.

Now rearrange the letters in the gray squares to reveal a Central American country.

Each letter of the alphabet has been substituted for another. Replace each letter with the correct one and you will have a quote by Vincent Van Gogh.