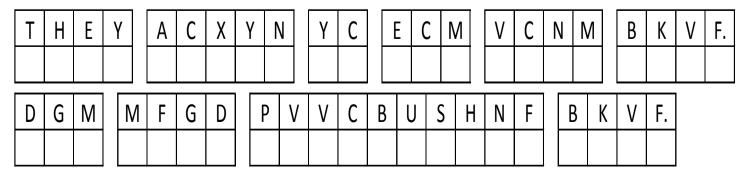

- 1 PRESERVE MADE FROM CITRUS FRUITS
- 2 ORNATE
- 3 COMBATANTS
- 4 SPORTS ARENA FOR CYCLING
- 5 HAUGHTINESS

Now rearrange the letters in the gray squares to reveal a European nation.

Each letter of the alphabet has been substituted for another. Replace each letter with the correct one and you will have a quote by Blaise Pascal.