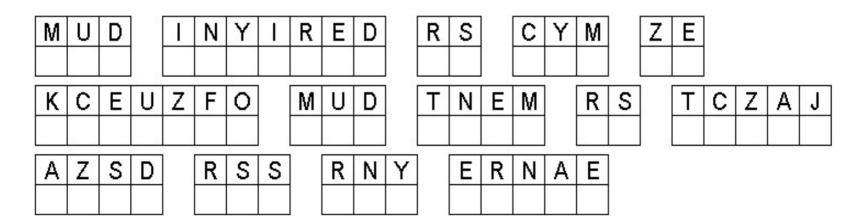

This puzzle has 9 letter to each answer, once you have completed the Crossword part of the puzzle there will be 9 letters in 9 shaded boxes. Rearrange those 9 letters to answer the clue at the end of the puzzle.

Now rearrange the letters in the gray squares to reveal a Central American country.

Some letters of the alphabet has been substituted for others. Replace each letter with the correct one and you will have a quote by Pablo Picasso