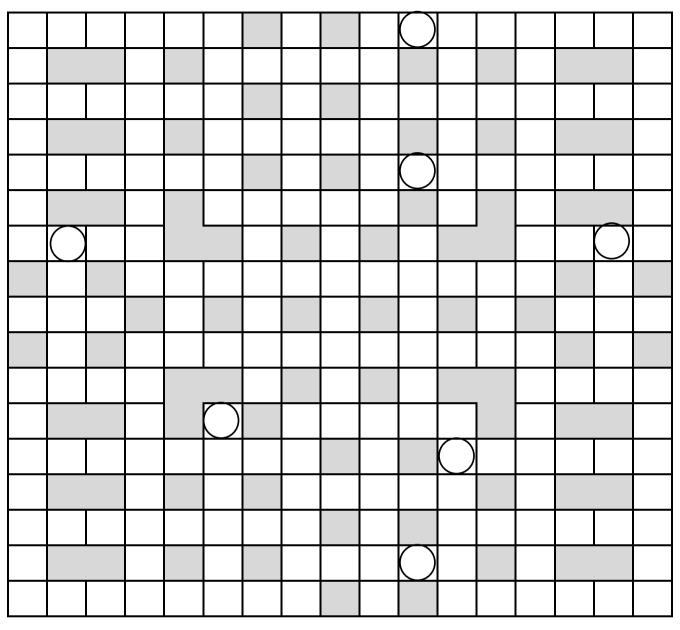

Insert all the words below into the Crossword grid. When you are finished the letters with the circle around them will spell out another word. But, you'll have to unscramble it first.

| 3    | 5     | 6      | 7        | 11                 |
|------|-------|--------|----------|--------------------|
| CUE  | CLING | ATTAIN | CATWALK  | <b>EVANESCENCE</b> |
| END  | COMET | CARESS | CONTRACT | UNSCHEDULED        |
| IMP  | DEPTH | COLUMN | CUBICLE  |                    |
| VAN  | IDEAL | DECEIT | OBSCENE  |                    |
|      | INNER | DEDUCT | OVERSAW  |                    |
| 4    | PROWL | ENTRAP |          |                    |
| CROP | XENON | EUNUCH | 8        |                    |
| KING | YOUNG | FABRIC | ACADEMIA |                    |
| ONTO |       | HIATUS | BEVERAGE |                    |
| SECT |       | HIGHLY | CONVERGE |                    |
|      |       | IGNITE | DOWNFALL |                    |
|      |       | PRICEY | ESTRANGE |                    |
|      |       | SLOGAN | EXPLICIT |                    |
|      |       | SPHYNX | INCREASE |                    |
|      |       | TWITCH | OPTICIAN |                    |
|      |       | YELLOW | SPECIFIC |                    |
|      |       |        | UPHEAVAL |                    |