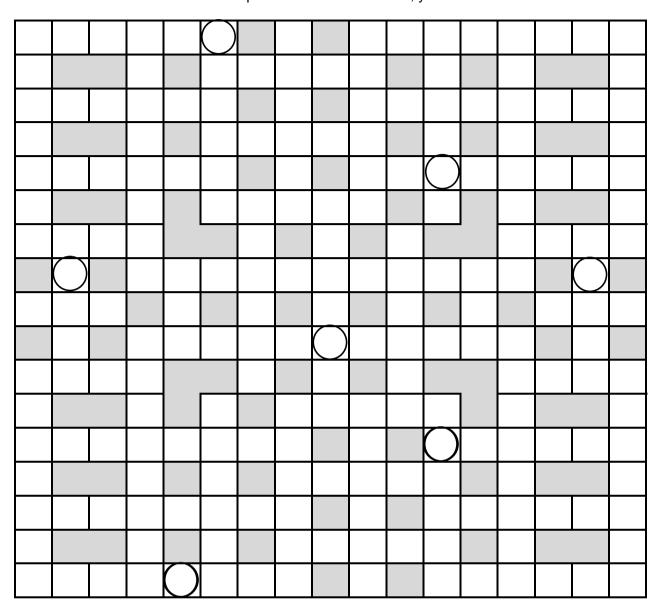

Insert all the words below into the Crossword grid. When you are finished the letters with the circle around them will spell out another word. But, you'll have to unscramble it first.

| 3    | 5     | 6      | 7        | 11                 |
|------|-------|--------|----------|--------------------|
| BOX  | AMBER | ALCOVE | DESERVE  | ABNORMALITY        |
| DAY  | CURIO | ASSERT | POTENCY  | <b>EXCEPTIONAL</b> |
| FRY  | FUSSY | BETRAY | REBUFFS  |                    |
| TEA  | NOISE | BLEARY | REDNECK  |                    |
|      | RURAL | CORPSE | SYMPTOM  |                    |
| 4    | SPEND | DAWDLE |          |                    |
| ATOP | UTTER | DRAGON | 8        |                    |
| EWER | WHALE | ENERGY | ABSENTEE |                    |
| REEL |       | ENGULF | BACHELOR |                    |
| TACK |       | FEDORA | BUSINESS |                    |
|      |       | HIATUS | DIASPORA |                    |
|      |       | INGEST | ELLIPTIC |                    |
|      |       | RAPPEL | ETERNITY |                    |
|      |       | RIDDLE | FOOTNOTE |                    |
|      |       | SPRANG | LANGUAGE |                    |
|      |       | UNOPEN | SEACRAFT |                    |
|      |       |        | TARGETED |                    |