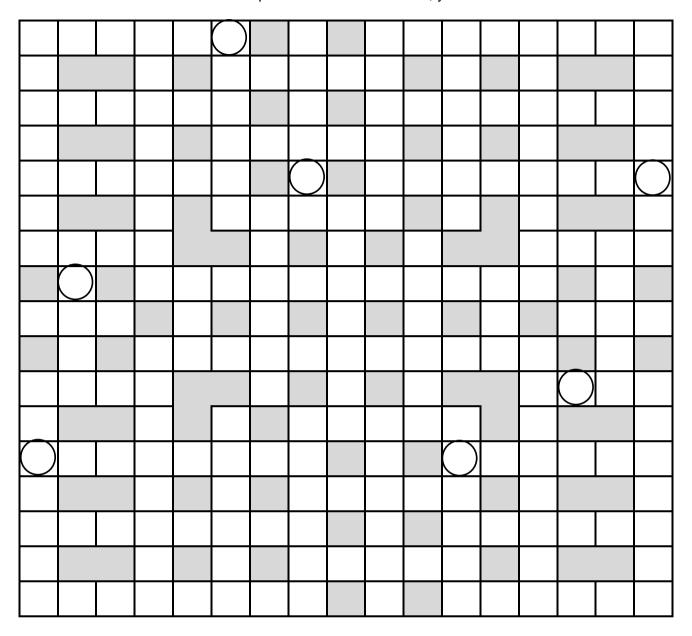

Insert all the words below into the Crossword grid. When you are finished the letters with the circle around them will spell out another word. But, you'll have to unscramble it first.

| 3    | 5     | 6             | 7        | 11          |
|------|-------|---------------|----------|-------------|
| ASH  | ELDER | ACHING        | DESKTOP  | IRREFUTABLE |
| ERR  | GUSTO | ASSUME        | NIGHTLY  | WEIGHBRIDGE |
| GEL  | LEAPT | CHANCE        | REBOUND  |             |
| ODD  | MARCH | CYGNET        | SCHOLAR  |             |
|      | OCHRE | DEFEAT        | WELCOME  |             |
| 4    | REIGN | <b>EMBRYO</b> |          |             |
| CAGE | UDDER | FIXATE        | 8        |             |
| DRUM | WAFER | HOBNOB        | AESTIVAL |             |
| REDO |       | IRRUPT        | BUNGALOW |             |
| UPON |       | LEGACY        | CHAINSAW |             |
|      |       | ORDAIN        | COMMANDO |             |
|      |       | RARITY        | EUPHORIA |             |
|      |       | STABLE        | IMMATURE |             |
|      |       | UNWELL        | NUISANCE |             |
|      |       | WRAITH        | PATERNAL |             |
|      |       | YEARLY        | SQUADRON |             |
|      |       |               | TABULATE |             |