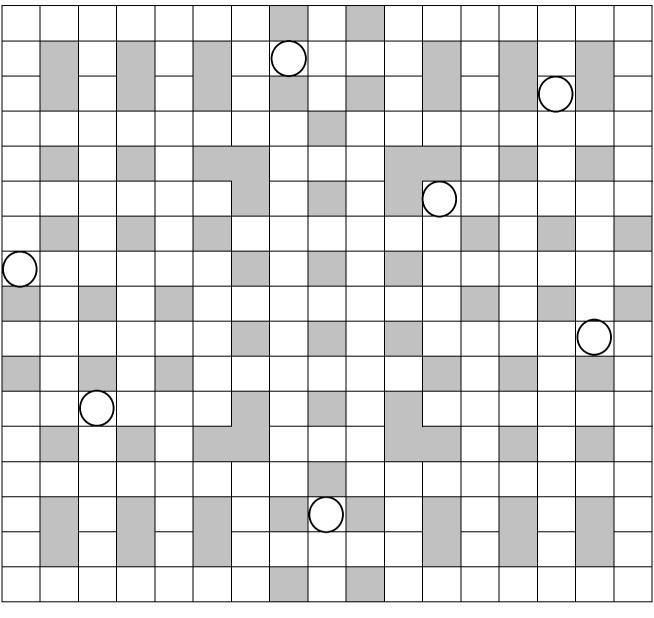

Insert all the words below into the Crossword grid. When you are finished the letters with the circle around them will spell out another word. But, you'll have to unscramble it first.

| 3    | 5     | 6      | 7        | 11                 |
|------|-------|--------|----------|--------------------|
| VEX  | OVERT | RAMIFY | POULTRY  | <b>IMPERSONATE</b> |
| AIM  | ALBUM | ALMOST | SPACIAL  | RATTLESNAKE        |
| KIT  | KHAKI | ATTEST | NONSLIP  |                    |
| EBB  | ESSAY | RANKLE | PREEMPT  |                    |
|      | ABYSS | ORDEAL | SPTEPSON |                    |
| 4    | ATONE | BYPASS |          |                    |
| SUMP | MEDIA | ENAMEL | 8        |                    |
| TRAP | SKATE | OSSIFY | FRONTIER |                    |
| YOKE |       | UGLIER | INVASIVE |                    |
| STUN |       | AWNING | PARASITE |                    |
|      |       | ASSAIL | ESOTERIC |                    |
|      |       | INDIGO | PILFERER |                    |
|      |       | SERMON | UNCOMMON |                    |
|      |       | FISCAL | TASTEFUL |                    |
|      |       | LOWEST | MAILROOM |                    |
|      |       | ORPHAN | LYRICIST |                    |
|      |       |        | NEGATIVE |                    |