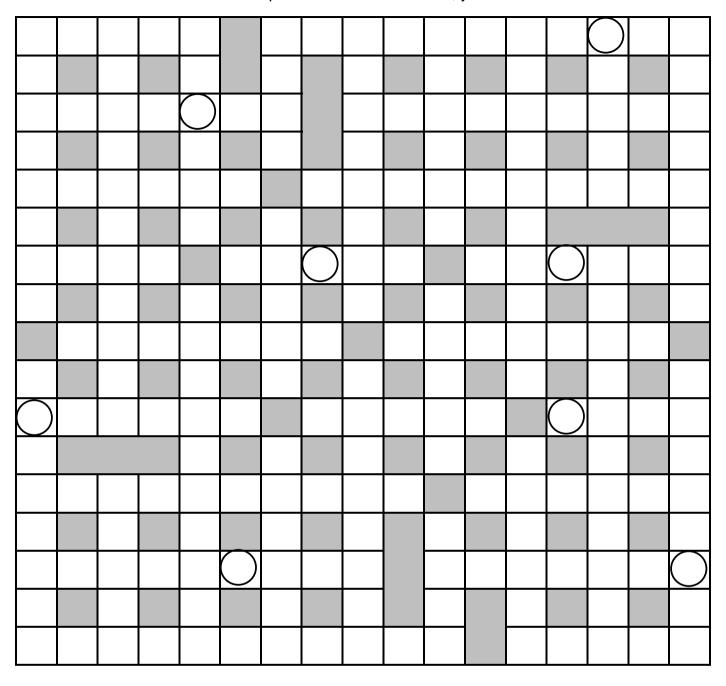

Insert all the words below into the Crossword grid. When you are finished the letters with the circle around them will spell out another word. But, you'll have to unscramble it first.

| <u>4</u> | <u>6</u> | <u>7</u> | <u>9</u>   | <u>11</u>   |
|----------|----------|----------|------------|-------------|
| CREW     | ARCHER   | CONTEXT  | CHARLATAN  | CARNIVOROUS |
| EDDY     | BASKET   | DIVORCE  | ONSLAUGHT  | HEXADECIMAL |
| FUSS     | COOKER   | RETINUE  |            | NATIONALIST |
| THAW     | ITALIC   | UNKEMPT  | <u>10</u>  | STEPLADDERS |
|          | LINGER   |          | ASPHYXIATE |             |
| <u>5</u> | NETTLE   | <u>8</u> | INDISTINCT |             |
| FINAL    | TALCUM   | FEROCITY | OBLITERATE |             |
| GUILD    | WINGED   | INFAMOUS | VOLLEYBALL |             |
| HUMAN    |          | RECENTLY |            |             |
| JUICY    |          | SANITARY |            |             |
| OFTEN    |          | SUBTITLE |            |             |
| PASTE    |          | SYMMETRY |            |             |
| TALLY    |          |          |            |             |
| TOPAZ    |          |          |            |             |