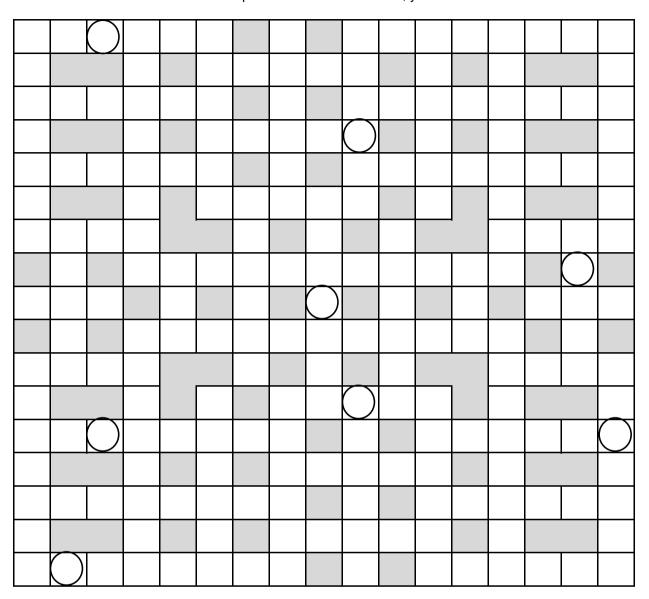

Insert all the words below into the Crossword grid. When you are finished the letters with the circle around them will spell out another word. But, you'll have to unscramble it first.

| 3    | 5     | 6      | 7        | 11          |
|------|-------|--------|----------|-------------|
| EKE  | ALIKE | ACCRUE | ASININE  | AFFICIONADO |
| ELF  | ASKEW | AMOUNT | MONITOR  | TECHNICALLY |
| FRY  | BERTH | BELIEF | NATURAL  |             |
| LID  | ERUPT | BETRAY | SOPRANO  |             |
|      | FERAL | BUTLER | WASHTUB  |             |
| 4    | GIRTH | ETHNIC |          |             |
| OGRE | IGLOO | HAMPER | 8        |             |
| PAWN | TOTEM | JARGON | ATTORNEY |             |
| ROAR |       | LOVING | BUOYANCY |             |
| WHET |       | PREFER | LINIMENT |             |
|      |       | PUMMEL | OPPONENT |             |
|      |       | RETAIN | REVISION |             |
|      |       | RITUAL | ROSEMARY |             |
|      |       | STROLL | SABOTAGE |             |
|      |       | SUBURB | SOLARIUM |             |
|      |       | WALNUT | TEENAGER |             |
|      |       |        | UPMARKET |             |