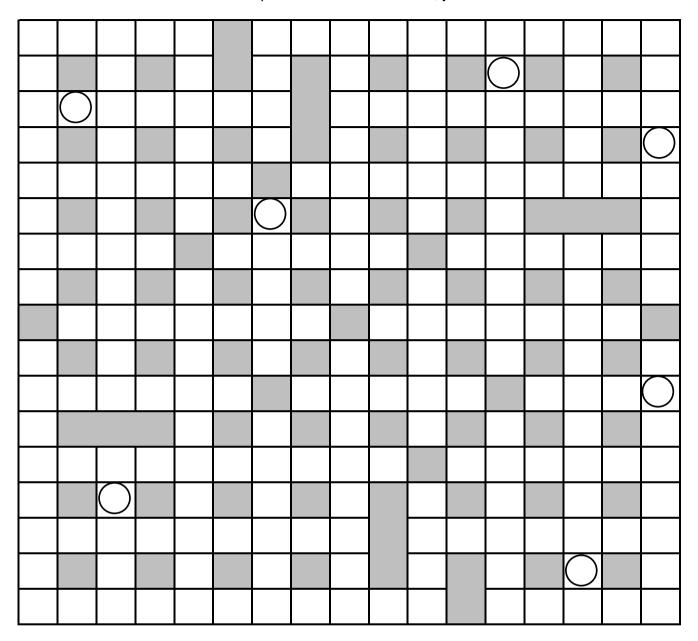

Insert all the words below into the Crossword grid. When you are finished the letters with the circle around them will spell out another word. But, you'll have to unscramble it first.

| <u>4</u> | <u>6</u> | <u>7</u> | <u>9</u>          | <u>11</u>          |
|----------|----------|----------|-------------------|--------------------|
| CITY     | CASINO   | DIOXIDE  | METEORITE         | CONSPICUOUS        |
| POUR     | CHISEL   | ORGANIC  | SITUATION         | <b>EXECUTIONER</b> |
| QUIP     | DODGEM   | RACQUET  |                   | MOCKINGBIRD        |
| SAGE     | INDIGO   | WEATHER  | <u>10</u>         | SHAREHOLDER        |
|          | INVENT   |          | COORDINATE        |                    |
| <u>5</u> | MOTIVE   | <u>8</u> | <b>EXAGGERATE</b> |                    |
| BUDDY    | PETRAD   | ARACHNID | <b>EXUBERANCE</b> |                    |
| FEINT    | ROUTER   | DISEASES | INGREDIENT        |                    |
| FEMUR    |          | FORECAST |                   |                    |
| FRANK    |          | NOMINATE |                   |                    |
| MERIT    |          | SPECTATE |                   |                    |
| OPINE    |          | UPPERCUT |                   |                    |
| RUSTY    |          |          |                   |                    |
| ULTRA    |          |          |                   |                    |
|          |          |          |                   |                    |