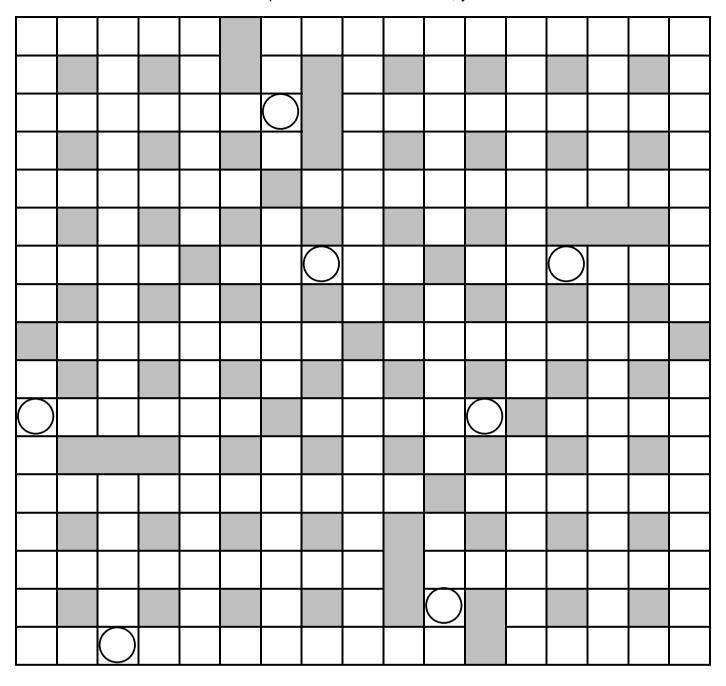

Insert all the words below into the Crossword grid. When you are finished the letters with the circle around them will spell out another word. But, you'll have to unscramble it first.

| <u>4</u> | <u>6</u> | <u>7</u> | <u>9</u>   | <u>11</u>          |
|----------|----------|----------|------------|--------------------|
| APEX     | BISECT   | IMPASSE  | LOGARITHM  | CENTERPIECE        |
| ISLE     | DOMAIN   | JUSTIFY  | TRAVELLED  | <b>EXCEPTIONAL</b> |
| TREK     | EGGCUP   | OFFENCE  |            | EXPENDITURE        |
| UNIT     | GALLOP   | SPANNER  | <u>10</u>  | TEMPERAMENT        |
|          | ICEBOX   |          | ACCEPTABLE |                    |
| <u>5</u> | IGNORE   | <u>8</u> | AIRSTRIKES |                    |
| AFFIX    | MISERY   | CRITIQUE | ATMOSPHERE |                    |
| BLUFF    | PODIUM   | DISLODGE | STRUCTURAL |                    |
| CHAIN    |          | GIGANTIC |            |                    |
| CIVIC    |          | MILITARY |            |                    |
| CLERK    |          | OXYMORON |            |                    |
| CREAM    |          | TEMPLATE |            |                    |
| ENTER    |          |          |            |                    |
| NYLON    |          |          |            |                    |