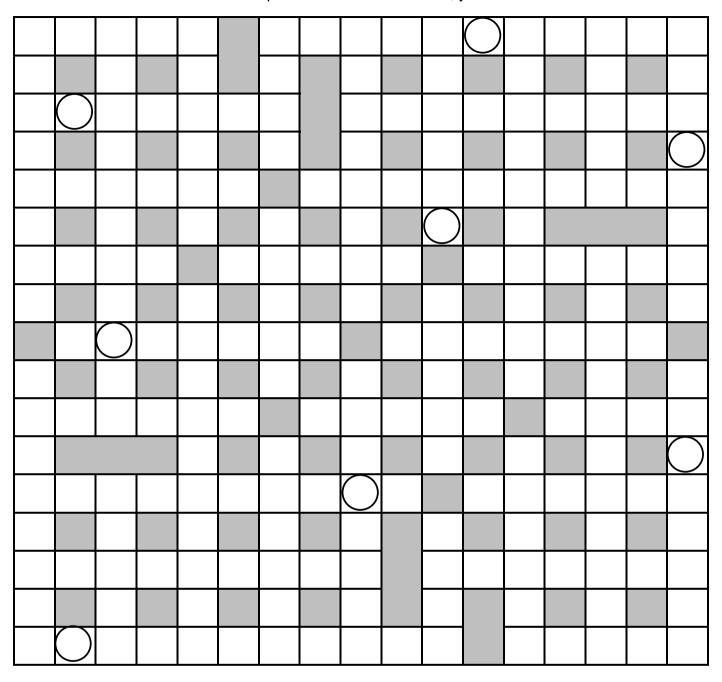

Insert all the words below into the Crossword grid. When you are finished the letters with the circle around them will spell out another word. But, you'll have to unscramble it first.

| <u>4</u> | <u>6</u> | <u>7</u> | <u>9</u>   | <u>11</u>          |
|----------|----------|----------|------------|--------------------|
| ACRE     | BEHIND   | BASHFUL  | ILLIBERAL  | CONTEMPLATE        |
| CUTE     | ENTIRE   | CHIMERA  | PETTICOAT  | <b>EVANESCENCE</b> |
| LOUD     | MAYHEM   | DEPOSIT  |            | KNUCKLEHEAD        |
| SKIP     | METRIC   | DIGNITY  | <u>10</u>  | OPPORTUNITY        |
|          | POSTER   |          | PHILOSOPHY |                    |
| <u>5</u> | RECESS   | <u>8</u> | STEREOTYPE |                    |
| AGONY    | SOCKET   | APOSTATE | UNBEARABLE |                    |
| DELTA    | WARDEN   | BIATHLON | UNDERNEATH |                    |
| DODGE    |          | ENTREATY |            |                    |
| FIZZY    |          | IMMUNIZE |            |                    |
| GAUZE    |          | NEPOTISM |            |                    |
| JUNTA    |          | SIDEWALK |            |                    |
| QUASH    |          |          |            |                    |
| SCOOP    |          |          |            |                    |