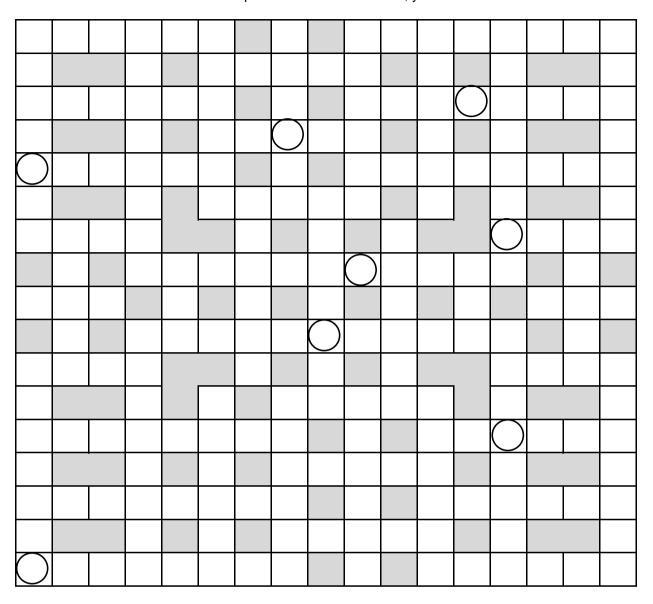

Insert all the words below into the Crossword grid. When you are finished the letters with the circle around them will spell out another word. But, you'll have to unscramble it first.

| 3    | 5     | 6      | 7        | 11          |
|------|-------|--------|----------|-------------|
| AWL  | HEART | AGHAST | AWESOME  | KLEPTOMANIA |
| RUM  | IMAGE | ALKALI | DEEPEST  | TAXIDERMIST |
| SKI  | PESKY | CAVIAR | ELEGANT  |             |
| VIE  | REIGN | CRISPY | FRANTIC  |             |
|      | SCRAM | DHARMA | IMPEACH  |             |
| 4    | SPIKE | EMBARK |          |             |
| BAKE | THINK | INFANT | 8        |             |
| FLEA | USUAL | INVITE | ABSTRACT |             |
| HUGE |       | OBTUSE | ALPHABET |             |
| NETT |       | PERMIT | AMBIANCE |             |
|      |       | PURPLE | ASSEMBLE |             |
|      |       | RETORT | COHERENT |             |
|      |       | SPIRAL | FRAGMENT |             |
|      |       | STREAM | KAMIKAZE |             |
|      |       | THESIS | REHEARSE |             |
|      |       | YONDER | SCAFFOLD |             |
|      |       |        | TITANIUM |             |