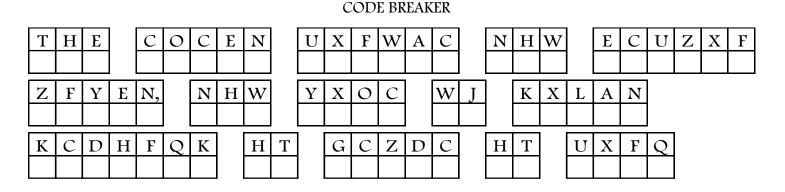

Now rearrange all the letters in the grey squares to reveal an award winning movie from 2000

Each letter of the alphabet has been replaced by another. Replace each letter with the correct one and a quote by Ralph Waldo Emerson will be revealed