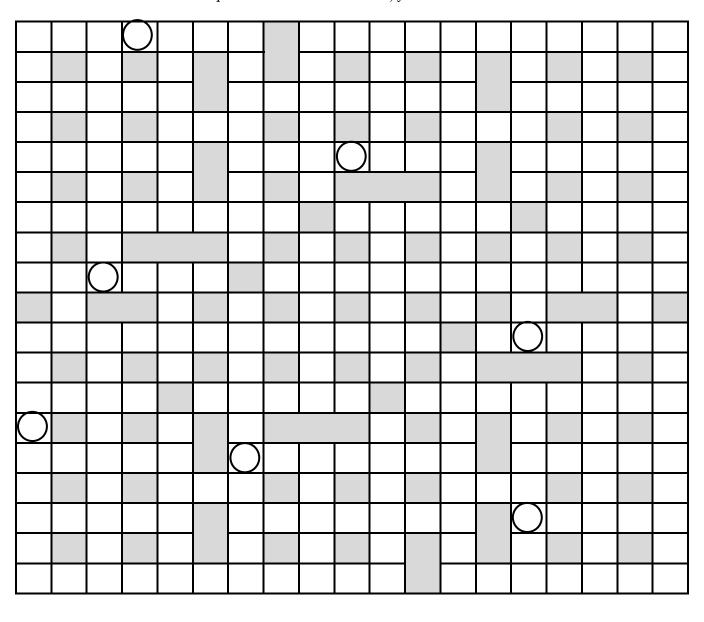

## Weekly Quiz for 22/03/2020

Insert all the words below into the crossword grid. When you are finished the letters with the circle around them will spell out another word. But, you'll have to unscramble it first.

| 3    | 5      | CLOSET  | 8         | 10                   |
|------|--------|---------|-----------|----------------------|
| CAR  | ALPHA  | CRAFTY  | DISTASTE  | ADULTERATE           |
| ELF  | BLINK  | DOMAIN  | ELEVENTH  | OBSERVANCE           |
| LAP  | CROFT  | GALLOP  | PHYSIQUE  |                      |
| RUT  | FLASH  | MARGIN  | WHIPLASH  | 11                   |
| TOO  | LEARN  | TURTLE  |           | ENDORSEMENT          |
| URN  | OCEAN  |         | 9         | MICROSCOPIC          |
|      | REIGN  | 7       | ABSORBENT |                      |
|      | RIFLE  | ACCUSED | CHAUFFEUR | 12                   |
|      | SHARP  | AMNESIA | CRANBERRY | CONNECTIVITY         |
| 4    | THROB  | AVIATOR | KERFUFFLE | KNOWLEDGABLE         |
| CZAR | URBAN  | ENVELOP | LIQUIDATE |                      |
| DIVA | VENUE  | HOSIERY | OVERBOARD |                      |
| LILT |        | SERIOUS | PAPARAZZI |                      |
| REEK | 6      | SUPREME | PREGNANCY | THE CIRCLED WORD IS: |
|      | ANCHOR | SURPLUS |           |                      |
|      | CANDLE |         |           |                      |
|      |        |         |           |                      |