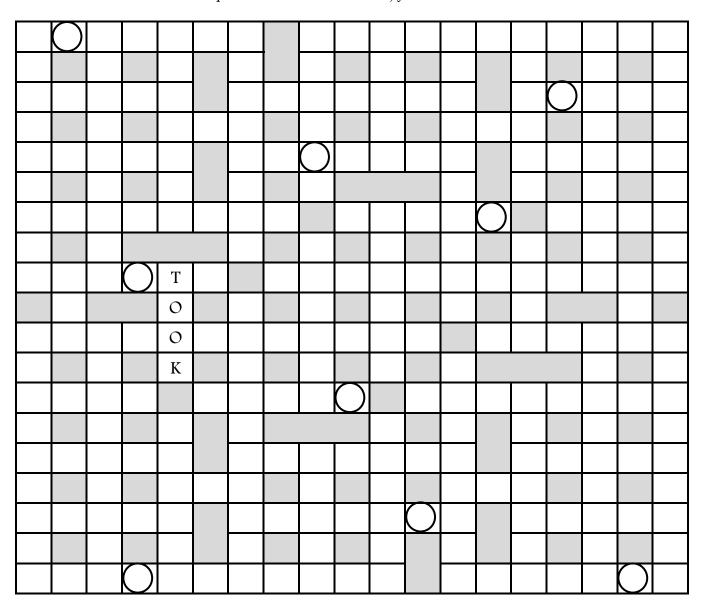

## Weekly Quiz for 01/08/2021

Insert all the words below into the crossword grid. When you are finished the letters with the circle around them will spell out another word. But, you'll have to unscramble it first.

| 3    | 5      |         | 8         | 10                  |
|------|--------|---------|-----------|---------------------|
| BAT  | ASPIC  | CLARET  | ERUPTION  | OUTCLASSED          |
| CAR  | AUDIT  | FABRIC  | HEXAGRAM  | THOUGHTFUL          |
| EON  | BOAST  | MUSKET  | TRILLION  |                     |
| ICY  | CHARM  | NINETY  | WEREWOLF  | 11                  |
| IMP  | ERICA  | OCCUPY  |           | MICROSCOPIC         |
| WET  | INPUT  | VACANT  | 9         | SEARCHLIGHT         |
|      | JUNTA  |         | CATHEDRAL |                     |
|      | LILAC  | 7       | CHARLATAN | 12                  |
|      | OWNER  | AMATEUR | DEMOCRACY | GLOCKENSPIEL        |
| 4    | PIECE  | COMPOSE | HILARIOUS | HYPNOTHERAPY        |
| DOOR | RUMBA  | FARRAGO | IRRUPTIVE |                     |
| ISLE | SPRIG  | FORGERY | MEDALLION |                     |
| LEER |        | HOSTAGE | PEPPERONI |                     |
| TOOK | 6      | OPTICAL | PNEUMONIA | THE UNUSED WORD IS: |
|      | BEHIND | THERMAL |           |                     |
|      | CHIRPY | UPSTART |           |                     |
|      |        |         |           |                     |