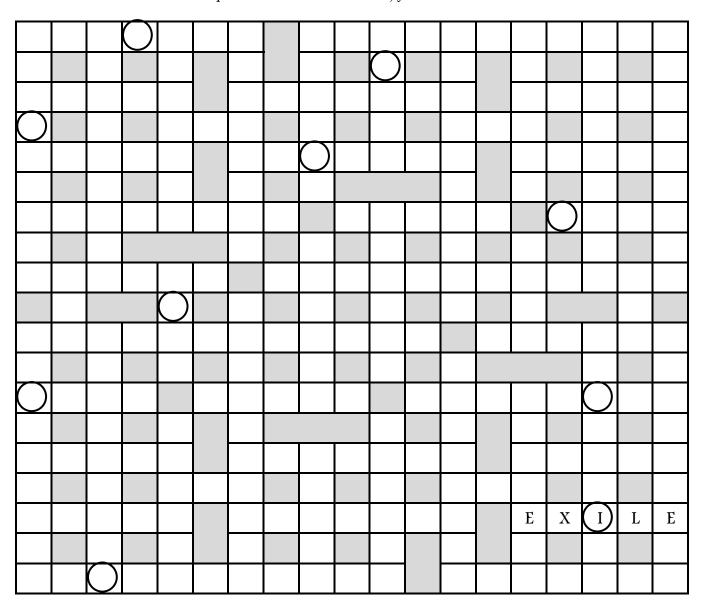

## Weekly Quiz for 10/10/2021

Insert all the words below into the crossword grid. When you are finished the letters with the circle around them will spell out another word. But, you'll have to unscramble it first.

| 3    | 5      |         | 8         | 10                   |
|------|--------|---------|-----------|----------------------|
| EFT  | ANGLE  | ERRAND  | ARBORIAL  | CONIFEROUS           |
| OBI  | ETHOS  | MOMENT  | JUBILANT  | LIKELIHOOD           |
| ROD  | EVADE  | PRISON  | LUKEWARM  |                      |
| TAR  | EXILE  | PUNNET  | MAGICIAN  | 11                   |
| TWO  | EYRIE  | TOGGLE  |           | LUMINESCENT          |
| WAR  | IDEAL  | UNITED  | 9         | METALLURGIC          |
|      | ITCHY  |         | AETHEREAL |                      |
|      | PRIOR  | 7       | COLLEAGUE | 12                   |
|      | RETCH  | CONCEAL | DIAPHRAGM | ADDITIONALLY         |
| 4    | TRIBE  | EVACUEE | FORTUNATE | CONGLOMERATE         |
| FEAR | USUAL  | FLOTSAM | GUERRILLA |                      |
| NOTE | VINYL  | GIMMICK | NOTORIETY |                      |
| PLUG |        | IMPRESS | OUTNUMBER |                      |
| TEAK | 6      | MYSTERY | STABILIZE | THE CIRCLED WORD IS: |
|      | ASTERN | ORGANZA |           |                      |
|      | BOTANY | SCHOLAR |           |                      |
|      |        |         |           |                      |