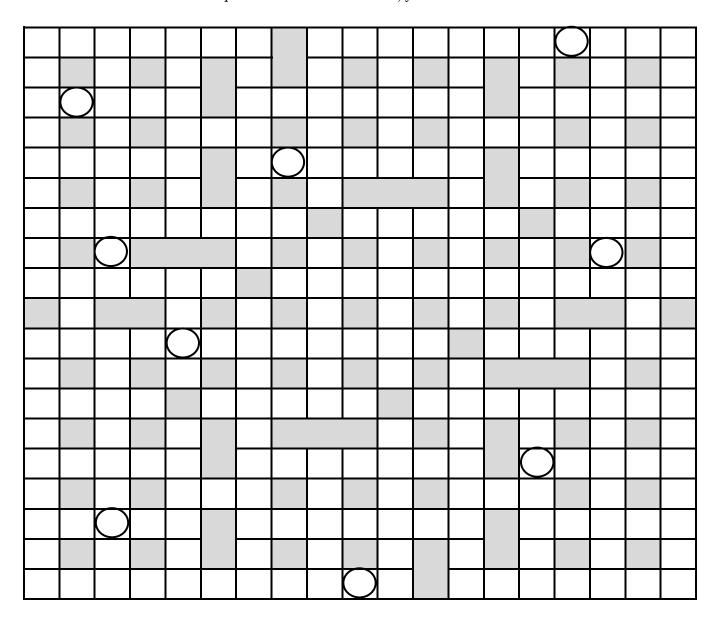

Insert all the words below into the crossword grid. When you are finished the letters with the circle around them will spell out another word. But, you'll have to unscramble it first.

| 3    | 5      |         | 8         | 10                   |
|------|--------|---------|-----------|----------------------|
| AGE  | AMAZE  | EUNUCH  | CHILDISH  | IMPERVIOUS           |
| BOB  | APPLE  | INJECT  | DOORBELL  | SNAPDRAGON           |
| ERR  | ATLAS  | INTACT  | DOWNCAST  |                      |
| TAN  | CIVIL  | JETSAM  | GORGEOUS  | 11                   |
| TEA  | ENSUE  | NEARLY  |           | BILLIONAIRE          |
| URN  | LATHE  | STEADY  | 9         | RUDIMENTARY          |
|      | LEASE  |         | AVALANCHE |                      |
|      | LITER  | 7       | DACHSHUND | 12                   |
| 4    | MOTTO  | ABSCIND | DISCOVERY | INDEPENDENCE         |
| BEST | OPERA  | CATERER | ELEMENTAL | INSTRUMENTAL         |
| COPE | SPATE  | GAMBLER | IMPATIENT |                      |
| SOCK | TRUSS  | GRENADE | INSPECTOR |                      |
| YELL |        | INSTEAD | SALVATION |                      |
|      | 6      | LARCENY | SHORTWAVE | THE CIRCLED WORD IS: |
|      | BERATE | ROOSTER |           |                      |
|      | CLOSED | WIRETAP |           |                      |
|      |        |         |           |                      |